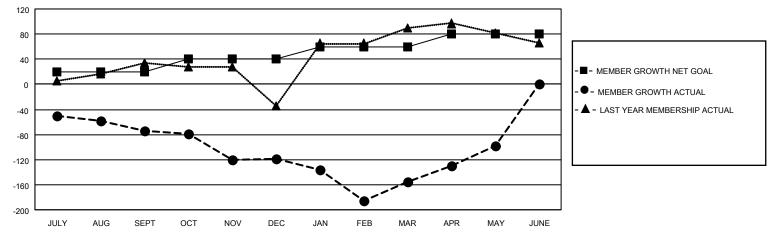

### GOALS AND ACTUAL MEMBERS CUMULATIVE

| DROPPED CLUBS: 4 |     | 27 CLUBS OF 54 ADDED 1 OR MORE<br>NEW MEMBERS | GENDER DISTRIBUTION  MALE 723 (55.23%) |              |     |
|------------------|-----|-----------------------------------------------|----------------------------------------|--------------|-----|
| DROPPED MEMBERS  |     |                                               | FEMALE                                 | 586 (44.77%) |     |
| DECEASED         | 18  | CLICK HERE FOR CUMULATIVE                     | TOTAL FAMILY UNIT MEMBERS              |              | 148 |
| CLUB CANCELLED   | 42  | MEMBERSHIP DATA                               |                                        |              | 84  |
| OTHER 270        |     |                                               | FAMILY MEMBERS PAYING HALF DUES        |              | 04  |
| TOTAL            | 330 |                                               |                                        |              |     |

## District 4 L2

| Clubs         |               |             |               | Members               |                         |                         |                                                    |  |
|---------------|---------------|-------------|---------------|-----------------------|-------------------------|-------------------------|----------------------------------------------------|--|
|               | RESULTS FOR   | R 2020-2021 |               | RESULTS FOR 2020-2021 |                         |                         |                                                    |  |
| QUARTER       | NEW CLUB GOAL | NEW CLUBS   | DROPPED CLUBS | QUARTER MEM           | MBER GROWTH NET<br>GOAL | MEMBER GROWTH<br>ACTUAL | DROPPED<br>MEMBERS ACTUAL<br>(including transfers) |  |
| JULY/AUG/SEPT | 1             | 0           | 0             | JULY/AUG/SEPT         | 20                      | 47                      | 106                                                |  |
| OCT/NOV/DEC   | 1             | 1           | 0             | OCT/NOV/DEC           | 20                      | 58                      | 100                                                |  |
| JAN/FEB/MAR   | 1             | 1           | 4             | JAN/FEB/MAR           | 20                      | 55                      | 85                                                 |  |
| APR/MAY/JUNE  | 1             | 2           | 0             | APR/MAY/JUNE          | 20                      | 99                      | 39                                                 |  |