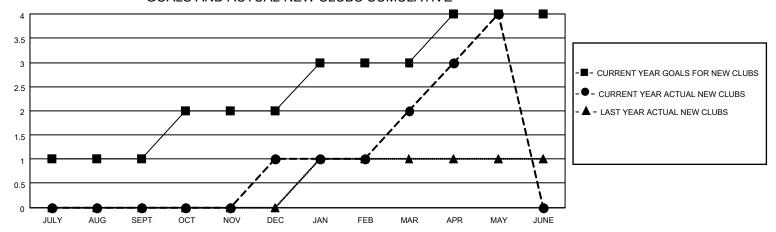

### GOALS AND ACTUAL NEW CLUBS CUMULATIVE

## District 4 L2

| Clubs         |               |             |               | Members               |                         |                         |                                                    |  |
|---------------|---------------|-------------|---------------|-----------------------|-------------------------|-------------------------|----------------------------------------------------|--|
|               | RESULTS FOR   | R 2020-2021 |               | RESULTS FOR 2020-2021 |                         |                         |                                                    |  |
| QUARTER       | NEW CLUB GOAL | NEW CLUBS   | DROPPED CLUBS | QUARTER MEM           | MBER GROWTH NET<br>GOAL | MEMBER GROWTH<br>ACTUAL | DROPPED<br>MEMBERS ACTUAL<br>(including transfers) |  |
| JULY/AUG/SEPT | 1             | 0           | 0             | JULY/AUG/SEPT         | 20                      | 47                      | 106                                                |  |
| OCT/NOV/DEC   | 1             | 1           | 0             | OCT/NOV/DEC           | 20                      | 58                      | 100                                                |  |
| JAN/FEB/MAR   | 1             | 1           | 4             | JAN/FEB/MAR           | 20                      | 55                      | 85                                                 |  |
| APR/MAY/JUNE  | 1             | 2           | 0             | APR/MAY/JUNE          | 20                      | 99                      | 39                                                 |  |